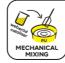

#### **Product description**

**weberad cataliser** is an accelerating additive for use weberdry PUR waterproofing membranes.

### **Packaging**

weberad cataliser is supplied in 0.750 kg and metal pails. Pails should be stored in dry and cool rooms for up to 12 months. Protect the material against moisture and direct sunlight. Storage temperature: 5°C - 30°C. Products should remain in their original, unopened containers, bearing the manufacturers name, product designation, batch number and application precaution labels.